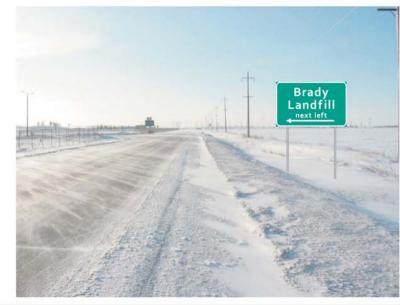

## **ONE(1) SF NON-ILLUMINATED DIRECTIONAL HIGHWAY DISPLAY**

OVERALL SIZE: 10'-0" X 8'-0"

## **GRAPHICS**

**COPY: REFLECTIVE WHITE** ARROW: REFLECTIVE WHITE

BACKGROUND: REFLECTIVE GREEN C/W A REFLECTIVE WHITE OUTLINE BORDER