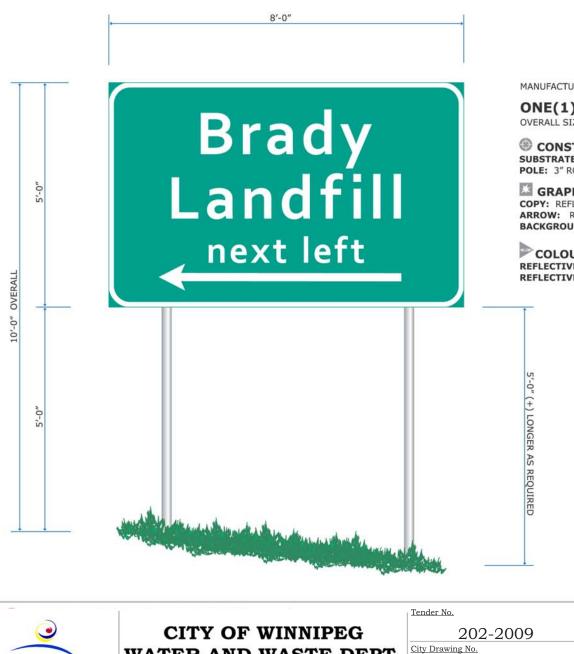

MANUFACTURE AND INSTALL... EXTERIOR

## **ONE(1) SF NON-ILLUMINATED DIRECTIONAL HIGHWAY DISPLAY**

OVERALL SIZE: 10'-0" X 8'-0"

## **®** CONSTRUCTION: S/F DIRECTIONAL HIGHWAY DISPLAY

SUBSTRATE: 1/8" ALUMINUM FACE PAINTED WHITE C/W FIRST SURFACE REFLECTIVE VINYL APPLIED

POLE: 3" ROUND HOT DIPPED GALVANIZED STANDARD PIPE

## **GRAPHICS**

**COPY: REFLECTIVE WHITE** ARROW: REFLECTIVE WHITE

BACKGROUND: REFLECTIVE GREEN C/W A REFLECTIVE WHITE OUTLINE BORDER

## COLOUR DATA

REFLECTIVE WHITE VINYL: TO BE DETERMINED REFLECTIVE GREEN VINYL: TO BE DETERMINED

WATER AND WASTE DEPT. SOLID WASTE SERVICES

W09-0008 A

**Brady Landfill** 

Brady Road Winnipeg, Manitoba